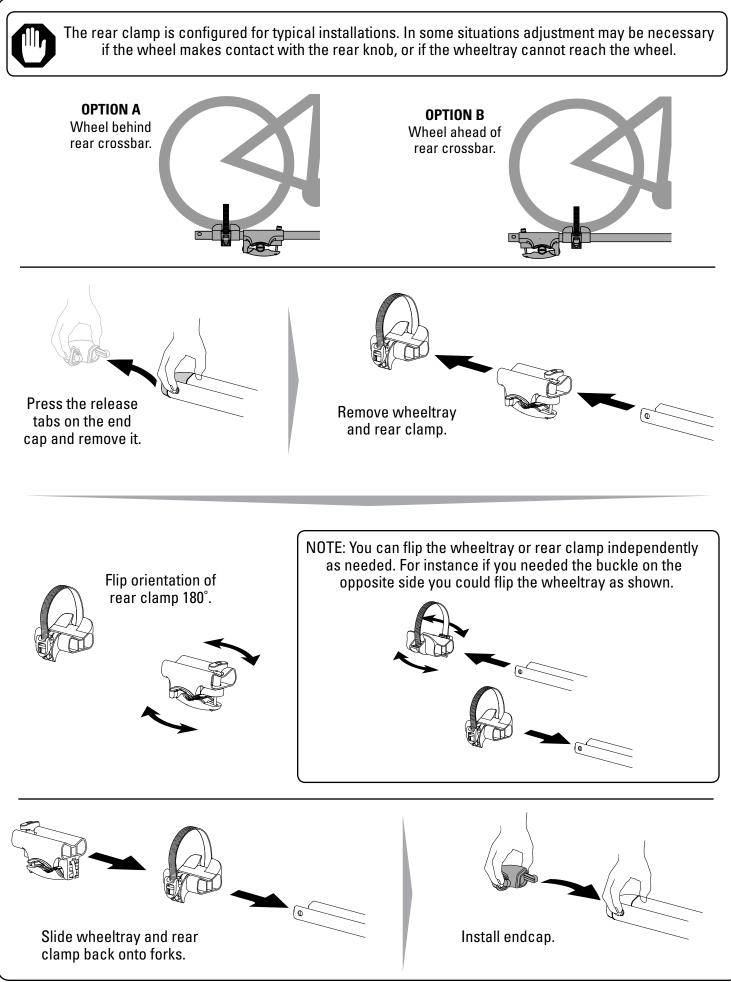

1033644B-2/18



1033644B-3/18



## INSTALL OPTIONAL LOCK CORES (sold separately).

If you have purchased locks, follow your lock core instructions to install. To purchase lock cores (Yakima Part Number 8007202) (2-pack) visit www.yakima.com or visit your local Yakima dealer.



NOTE: For bikes with a slack head tube angle, long-travel suspension fork, and a large frame size/long wheelbase, the FrontLoader's lock cable may not reach all the way around the down tube of the frame. For the vast majority of bikes, this is NOT an issue. If your cable doesn't reach, then adjust the front wheel hoop to the 29" wheel. The 29" wheel setting is also useful for bikes with higher volume tires 2.35 and up.

## SEFORE DRIVING AWAY



1033644B-5/18

Lock your bike.



## INSTRUCTIONS! KEEP THESE