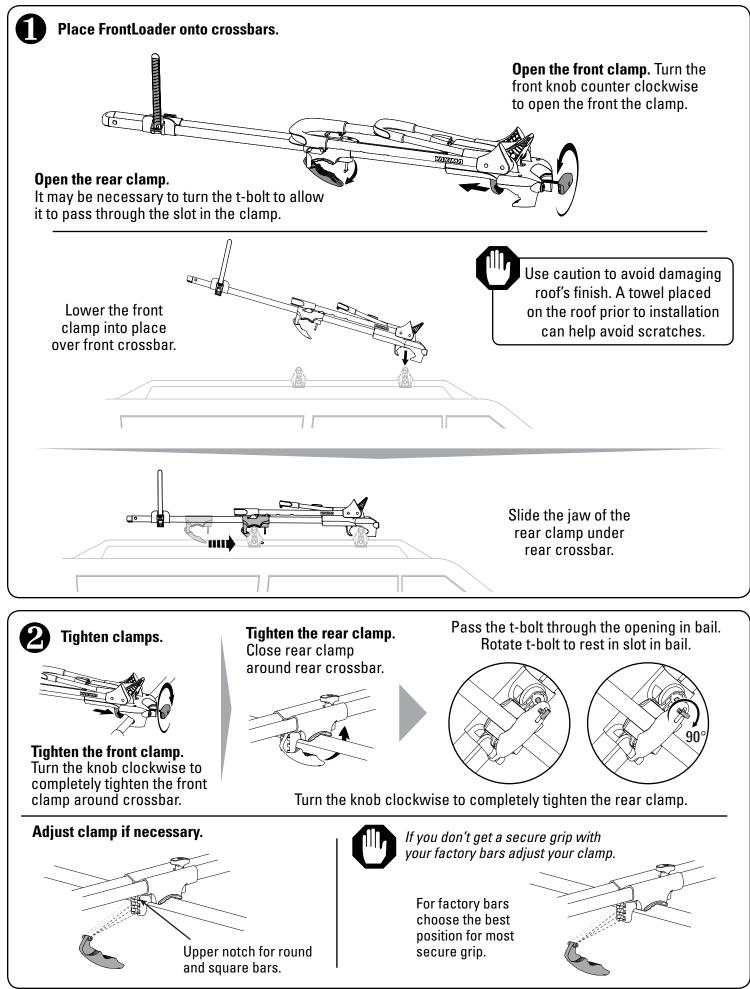

1033644B-2/18



1033644B-3/18



## INSTALL OPTIONAL LOCK CORES (sold separately).

If you have purchased locks, follow your lock core instructions to install. To purchase lock cores (Yakima Part Number 8007202) (2-pack) visit www.yakima.com or visit your local Yakima dealer.



NOTE: For bikes with a slack head tube angle, long-travel suspension fork, and a large frame size/long wheelbase, the FrontLoader's lock cable may not reach all the way around the down tube of the frame. For the vast majority of bikes, this is NOT an issue. If your cable doesn't reach, then adjust the front wheel hoop to the 29" wheel. The 29" wheel setting is also useful for bikes with higher volume tires 2.35 and up.

## SEFORE DRIVING AWAY



1033644B-5/18

Lock your bike.



## INSTRUCTIONS! KEEP THESE