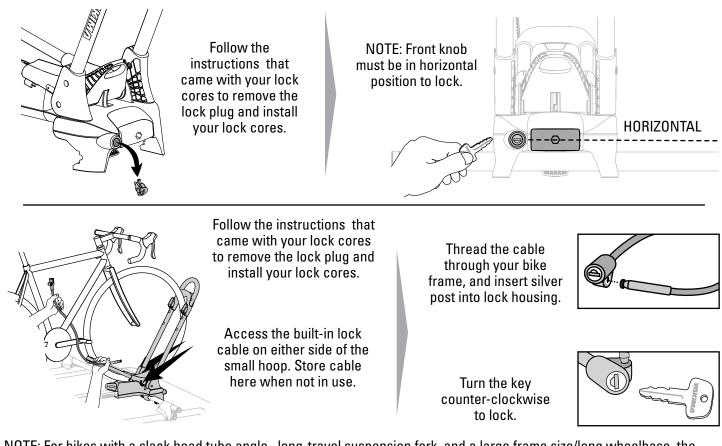

## INSTALL OPTIONAL LOCK CORES (sold separately).

If you have purchased locks, follow your lock core instructions to install. To purchase lock cores (Yakima Part Number 8007202) (2-pack) visit www.yakima.com or visit your local Yakima dealer.

NOTE: For bikes with a slack head tube angle, long-travel suspension fork, and a large frame size/long wheelbase, the FrontLoader's lock cable may not reach all the way around the down tube of the frame. For the vast majority of bikes, this is NOT an issue. If your cable doesn't reach, then adjust the front wheel hoop to the 29" wheel. The 29" wheel setting is also useful for bikes with higher volume tires 2.35 and up.