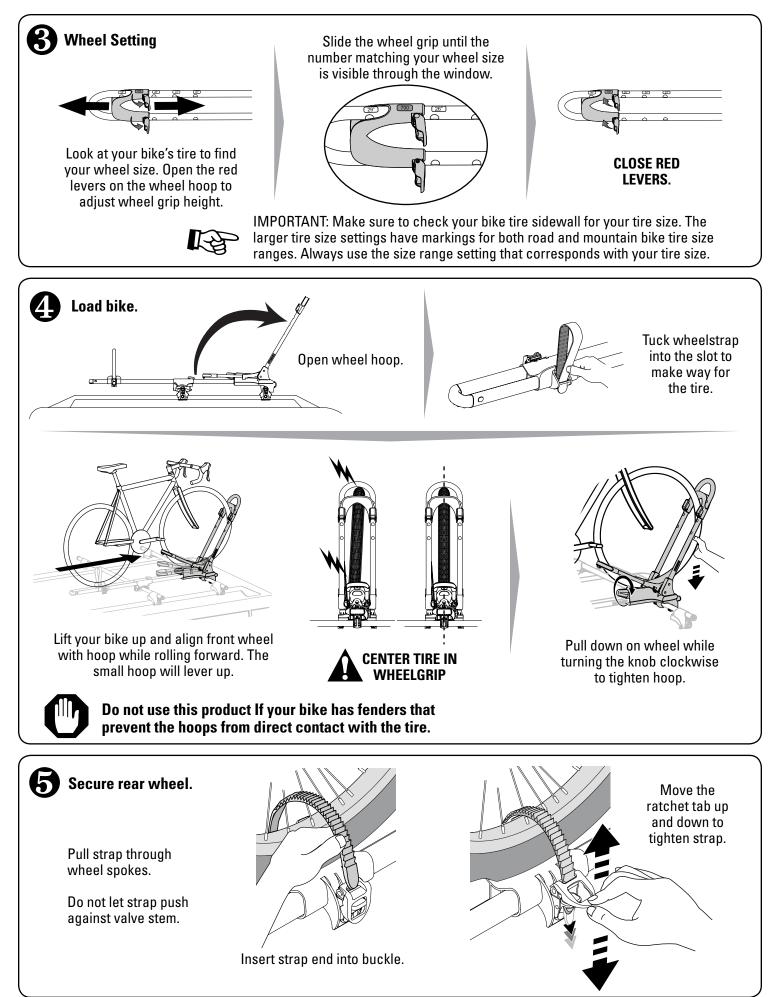

NOTE: For bikes with a slack head tube angle, long-travel suspension fork, and a large frame size/long wheelbase, the FrontLoader's lock cable may not reach all the way around the down tube of the frame. For the vast majority of bikes, this is NOT an issue. If your cable doesn't reach, then adjust the front wheel hoop to the 29" wheel. The 29" wheel setting is also useful for bikes with higher volume tires 2.35 and up.