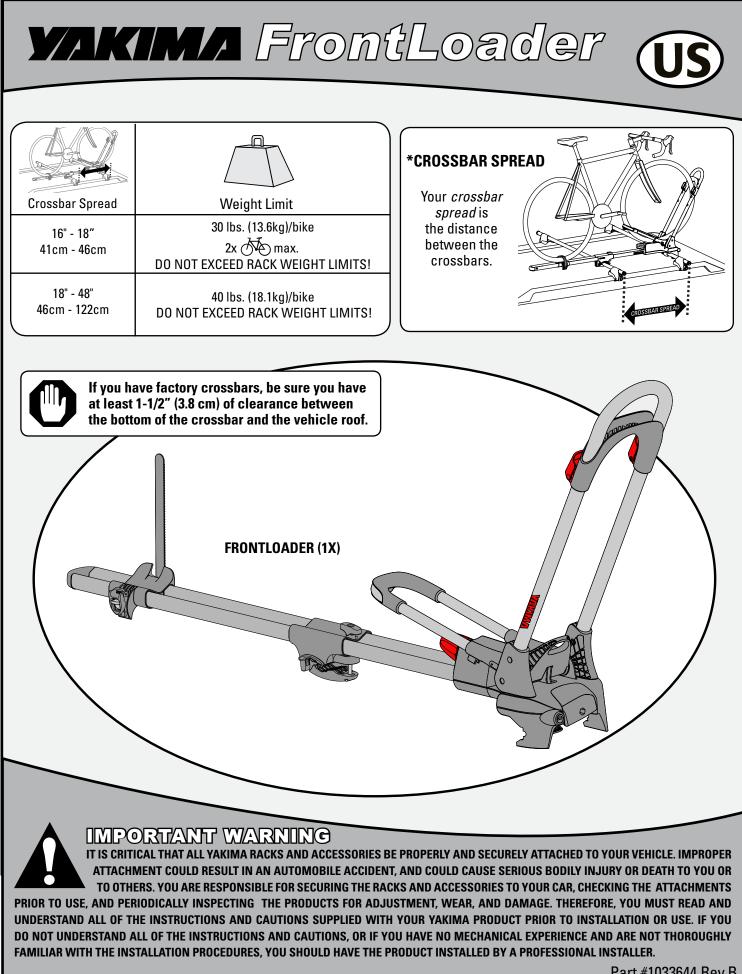

1033644B-2/18



1033644B-3/18



## INSTALL OPTIONAL LOCK CORES (sold separately).

If you have purchased locks, follow your lock core instructions to install. To purchase lock cores (Yakima Part Number 8007202) (2-pack) visit www.yakima.com or visit your local Yakima dealer.



NOTE: For bikes with a slack head tube angle, long-travel suspension fork, and a large frame size/long wheelbase, the FrontLoader's lock cable may not reach all the way around the down tube of the frame. For the vast majority of bikes, this is NOT an issue. If your cable doesn't reach, then adjust the front wheel hoop to the 29" wheel. The 29" wheel setting is also useful for bikes with higher volume tires 2.35 and up.

## SEFORE DRIVING AWAY



1033644B-5/18

Lock your bike.



## INSTRUCTIONS! KEEP THESE