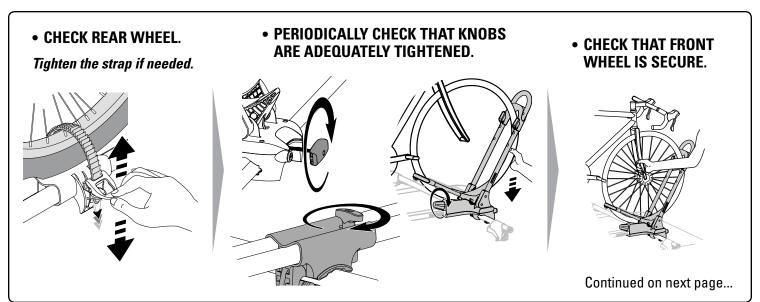

1033644B-2/18



1033644B-3/18



## INSTALL OPTIONAL LOCK CORES (sold separately).

If you have purchased locks, follow your lock core instructions to install. To purchase lock cores (Yakima Part Number 8007202) (2-pack) visit www.yakima.com or visit your local Yakima dealer.



NOTE: For bikes with a slack head tube angle, long-travel suspension fork, and a large frame size/long wheelbase, the FrontLoader's lock cable may not reach all the way around the down tube of the frame. For the vast majority of bikes, this is NOT an issue. If your cable doesn't reach, then adjust the front wheel hoop to the 29" wheel. The 29" wheel setting is also useful for bikes with higher volume tires 2.35 and up.

## SEFORE DRIVING AWAY



1033644B-5/18

Lock your bike.



## INSTRUCTIONS! KEEP THESE