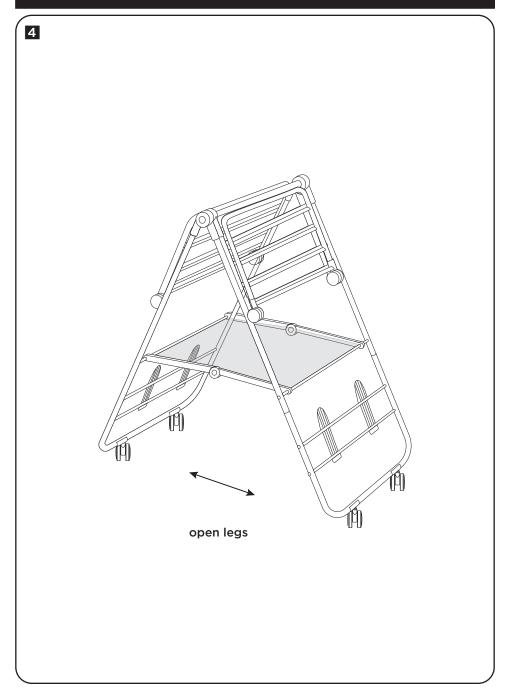

" L x 23.5" W x 38.5" H

NOTE: total unit has a 50 lbs max weight capacity when evenly loaded If one wing is loaded far more, watch for tipping

## PARTS LIST

| Р | ART/ILLUSTRATION | (QTY) | DESCRIPTION                   |
|---|------------------|-------|-------------------------------|
| • |                  | (1)   | wing top shelf and legs       |
| 3 |                  | (1)   | middle mesh shelf<br>and legs |
| Θ |                  | (2)   | bottom legs                   |
| 0 |                  | (2)   | support bars                  |
| • |                  | (4)   | wheels                        |
| • |                  | (1)   | wrench                        |

TIP: make sure mesh shelf is facing up with seams on underside

But the push into hole

insert leg into bottom hole











#### Honey-Can-Do International

5300 St. Charles Road, Berkeley, IL 60163 USA 877.242.2636 | honeycando.com | support@honeycando.com ©2022 Honey-Can-Do International, LLC | All Rights Reserved