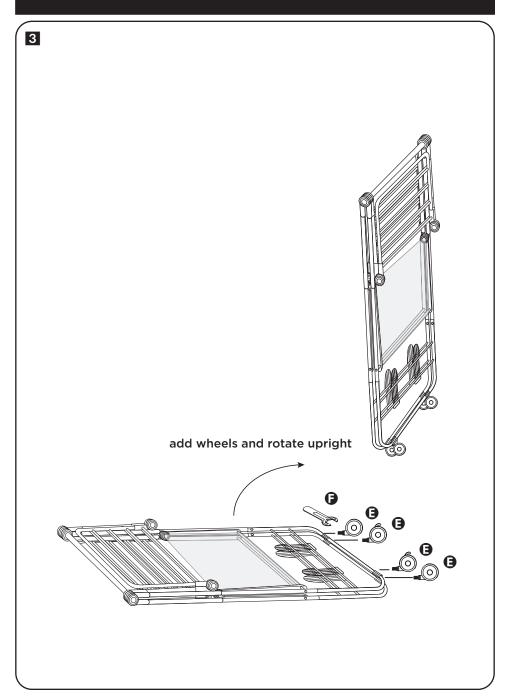

## PARTS LIST

| Р | ART/ILLUSTRATION | (QTY) | DESCRIPTION                   |
|---|------------------|-------|-------------------------------|
| • |                  | (1)   | wing top shelf and legs       |
| 3 |                  | (1)   | middle mesh shelf<br>and legs |
| Θ |                  | (2)   | bottom legs                   |
| 0 |                  | (2)   | support bars                  |
| • |                  | (4)   | wheels                        |
| • |                  | (1)   | wrench                        |