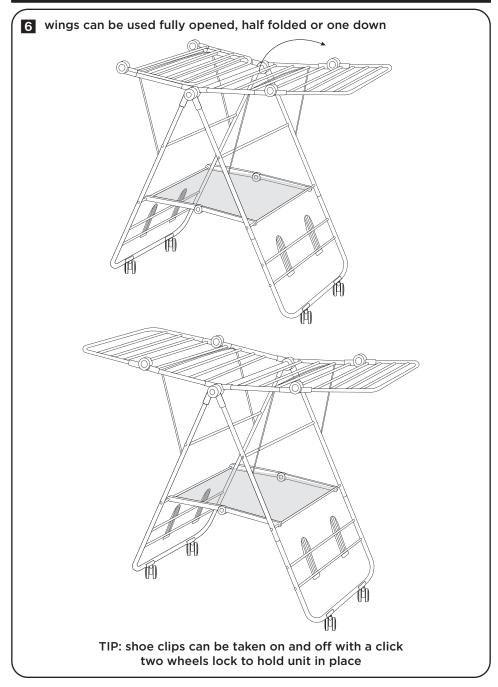

# folding wing drying rack with wheels

57" L x 23.5" W x 38.5" H

NOTE: total unit has a 50 lbs max weight capacity when evenly loaded If one wing is loaded far more, watch for tipping