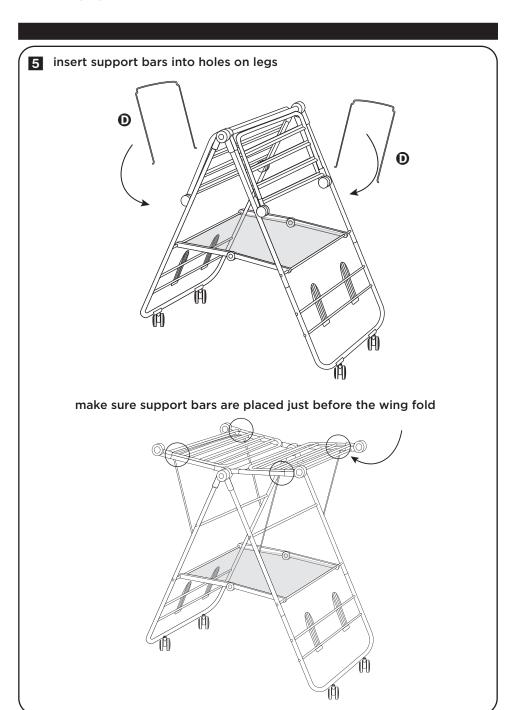

L x 23.5" W x 38.5" H

NOTE: total unit has a 50 lbs max weight capacity when evenly loaded If one wing is loaded far more, watch for tipping

## PARTS LIST

| Р | ART/ILLUSTRATION | (QTY) | DESCRIPTION                   |
|---|------------------|-------|-------------------------------|
| • |                  | (1)   | wing top shelf and legs       |
| 3 |                  | (1)   | middle mesh shelf<br>and legs |
| Θ |                  | (2)   | bottom legs                   |
| 0 |                  | (2)   | support bars                  |
| • |                  | (4)   | wheels                        |
| • |                  | (1)   | wrench                        |

TIP: make sure mesh shelf is facing up with seams on underside

But the push into hole

insert leg into bottom hole











#### Honey-Can-Do International

5300 St. Charles Road, Berkeley, IL 60163 USA 877.242.2636 | honeycando.com | support@honeycando.com ©2022 Honey-Can-Do International, LLC | All Rights Reserved