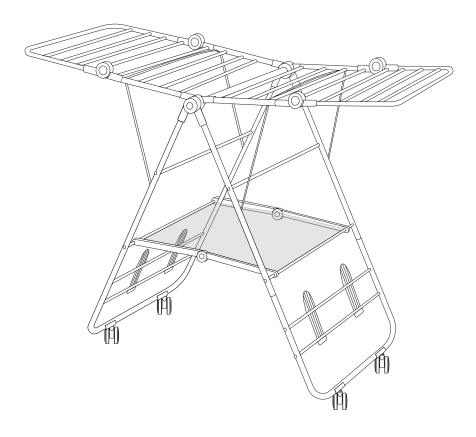

# folding wing drying rack with wheels

57" L x 23.5" W x 38.5" H

NOTE: total unit has a 50 lbs max weight capacity when evenly loaded If one wing is loaded far more, watch for tipping