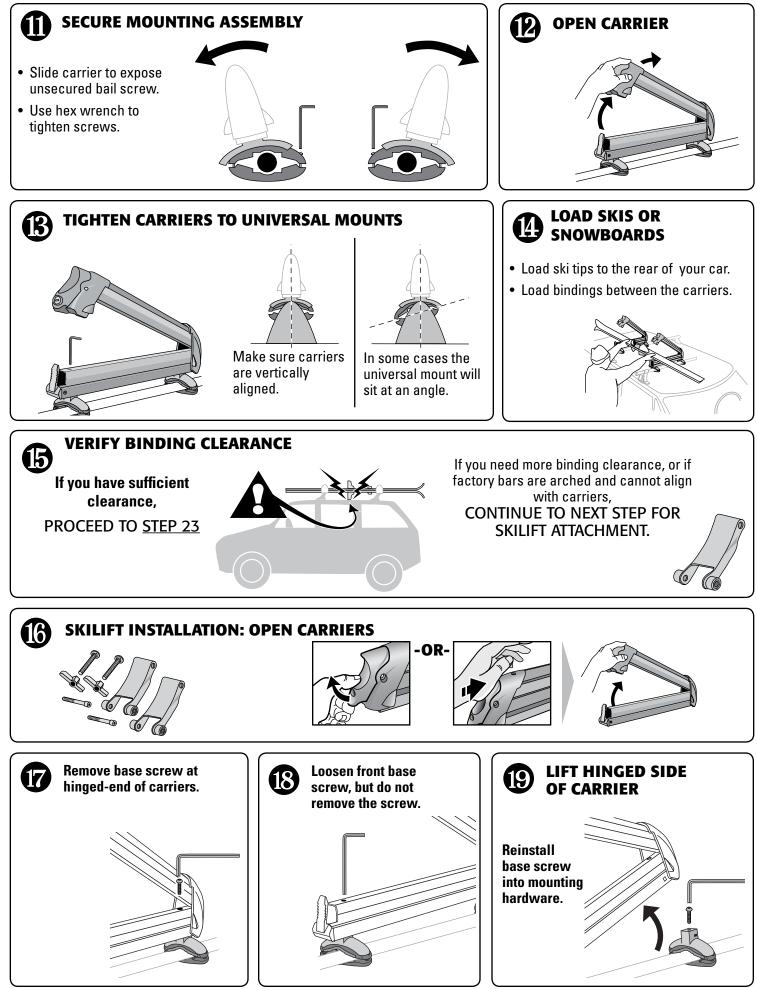

AND SECURELY ATTACHED TO YOUR VEHICLE. IMPROPER ATTACHMENT COULD RESULT IN AN AUTOMOBILE ACCIDENT, AND COULD CAUSE SERIOUS BODILY INJURY OR DEATH TO YOU OR TO OTHERS. YOU ARE RESPONSIBLE FOR SECURING THE RACKS AND ACCESSORIES TO YOUR CAR, CHECKING THE ATTACHMENTS PRIOR TO USE, AND PERIODICALLY INSPECTING THE PRODUCTS FOR ADJUSTMENT, WEAR, AND DAMAGE. THEREFORE, YOU MUST READ AND UNDERSTAND ALL OF THE INSTRUCTIONS AND CAUTIONS SUPPLIED WITH YOUR YAKIMA PRODUCT PRIOR TO INSTALLATION OR USE. IF YOU DO NOT UNDERSTAND ALL OF THE INSTRUCTIONS AND CAUTIONS, OR IF YOU HAVE NO MECHANICAL EXPERIENCE AND ARE NOT THOROUGHLY FAMILIAR WITH THE INSTALLATION PROCEDURES, YOU SHOULD HAVE THE PRODUCT INSTALLED BY A PROFESSIONAL INSTALLER SUCH AS A QUALIFIED GARAGE OR AUTO BODY SHOP. Part #1033546 Rev.B







1033546B-4/18





\*SKS refers to the Yakima Same Key System. Refer to your Yakima rack or accessory instructions for Yakima's Lifetime Warranty.



MAINTENANCE: Use non-water soluble lubricant on screws. Use a soft cloth with water and mild detergent to clean plastic parts. REMOVE RACKS AND CARRIERS BEFORE ENTERING AN AUTOMATIC CAR WASH.

To extend the life of your product, remove the carrier and clean at the end of the season



This product is covered by YAKIMA's "Love It Till You Leave It" Limited Lifetime Warranty To obtain a copy of this warranty, go online to www.yakima.com or email us at yakwarranty@yakima.com or call (888) 925-4621

TECHNICAL ASSISTANCE OR REPLACEMENT PARTS

**Contact your dealer or call** 

(888)925-4621 Monday through Friday,

7:00 AM to 5:00 PM, PST