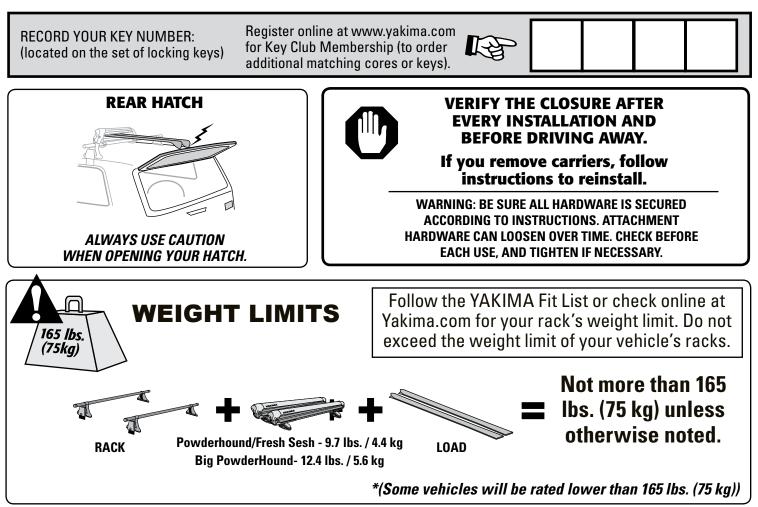

OU OR TO OTHERS. YOU ARE RESPONSIBLE FOR SECURING THE RACKS AND ACCESSORIES TO YOUR CAR, CHECKING THE ATTACHMENTS PRIOR TO USE, AND PERIODICALLY INSPECTING THE PRODUCTS FOR ADJUSTMENT, WEAR, AND DAMAGE. THEREFORE, YOU MUST READ AND UNDERSTAND ALL OF THE INSTRUCTIONS AND CAUTIONS SUPPLIED WITH YOUR YAKIMA PRODUCT PRIOR TO INSTALLATION OR USE. IF YOU DO NOT UNDERSTAND ALL OF THE INSTRUCTIONS AND CAUTIONS, OR IF YOU HAVE NO MECHANICAL EXPERIENCE AND ARE NOT THOROUGHLY FAMILIAR WITH THE INSTALLATION PROCEDURES, YOU SHOULD HAVE THE PRODUCT INSTALLED BY A PROFESSIONAL INSTALLER SUCH AS A QUALIFIED GARAGE OR AUTO BODY SHOP. Part #1033546 Rev.B







1033546B-4/18





\*SKS refers to the Yakima Same Key System. Refer to your Yakima rack or accessory instructions for Yakima's Lifetime Warranty.



MAINTENANCE: Use non-water soluble lubricant on screws. Use a soft cloth with water and mild detergent to clean plastic parts. REMOVE RACKS AND CARRIERS BEFORE ENTERING AN AUTOMATIC CAR WASH.

To extend the life of your product, remove the carrier and clean at the end of the season



This product is covered by YAKIMA's "Love It Till You Leave It" Limited Lifetime Warranty To obtain a copy of this warranty, go online to www.yakima.com or email us at yakwarranty@yakima.com or call (888) 925-4621

TECHNICAL ASSISTANCE OR REPLACEMENT PARTS

**Contact your dealer or call** 

(888)925-4621 Monday through Friday,

7:00 AM to 5:00 PM, PST